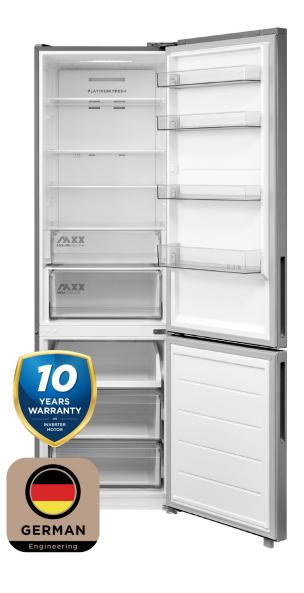

## MIDEA SPACE MASTER SERIES FRIDGE FREEZER

Model Number: MDRB600MME46

| Model Number. MDND000MML40 |                                      |  |
|----------------------------|--------------------------------------|--|
| SPECIFICATIONS:            |                                      |  |
| Product Type:              | Free-Standing,<br>No Frost           |  |
| Aesthetics:                | Inox                                 |  |
| Energy Efficiency Class:   | E                                    |  |
| Total Net Volume:          | 443 L                                |  |
| Fridge Volume:             | 313 L                                |  |
| Freezer Volume:            | 130 L                                |  |
| Energy Consumption / year: | 281 kWh/a                            |  |
| Noise Level:               | 35 dB/B                              |  |
| Weight:                    | 62 KG                                |  |
| Number of Doors:           | 2                                    |  |
| Multi Air Flow:            | Yes                                  |  |
| Door Opening:              | Reversible                           |  |
| Technology:                | Engineered with<br>German technology |  |

| FRIDGE             |     |
|--------------------|-----|
| Interior Lighting: | LED |
| Vegetable Crisper: | 2   |
| Shelf:             | 4   |
| Door Tray:         | 4   |

| FREEZER                 |        |
|-------------------------|--------|
| Freezer Location:       | Bottom |
| Drawers in the Freezer: | 2      |
| Flip Tray:              | 1      |

## **WARRANTY**:

2 years on parts and labour10 years on inverter motor

www.midea.mt